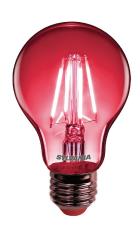

## ToLEDo Retro Chroma ToLEDo Retro Chroma A60 Red E27 SL 0086307

#### **Product features**

- Each LED filament is coated with a unique coloured fluorescent phosphor creating the most intense and saturated colours on the market, - Clear outer A60 bulb ensuring no light losses due to absorption by painted glass bulbs, ensuring high lumen output, - Full glass construction with no external lacquer coating to peel or scratch off when used outdoors, ensuring long-life colour, - IP54 water/dust/dirt resistant

### PRODUCT OVERVIEW

| Product name                    | ToLEDo Retro Chroma A60 Red E27 SL |
|---------------------------------|------------------------------------|
| Technology                      | LED                                |
| Lamp shape                      | Pear-shape                         |
| Туре                            | LED                                |
| Cap/Base                        | E27                                |
| Lamp finish                     | Clear                              |
| Fixture rating                  | Open                               |
| General application             | SPG                                |
| ETIM Class                      | EC001959                           |
| E-number FI                     | 4741154                            |
| Warranty                        | 2 years                            |
| Luminous flux (Im)              | 80                                 |
| Light colour                    | Red                                |
| Colour Variation Initial (SDCM) | SDCM6                              |
| Photobiological Risk Group      | RG1                                |
| Wattage (W)                     | 4                                  |
| Dimmable                        | No                                 |
| IP rating                       | IP54                               |
| Product EAN number              | 5410288863078                      |
|                                 |                                    |