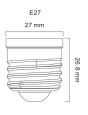

#### **TECHNICAL DRAWINGS**

### PRODUCT OVERVIEW

| Product name                    | ToLEDo Retro Chroma A60 Red E27 SL |
|---------------------------------|------------------------------------|
| Technology                      | LED                                |
| Lamp shape                      | Pear-shape                         |
| Туре                            | LED                                |
| Cap/Base                        | E27                                |
| Lamp finish                     | Clear                              |
| Fixture rating                  | Open                               |
| General application             | SPG                                |
| ETIM Class                      | EC001959                           |
| E-number FI                     | 4741154                            |
| Warranty                        | 2 years                            |
| Luminous flux (Im)              | 80                                 |
| Light colour                    | Red                                |
| Colour Variation Initial (SDCM) | SDCM6                              |
| Photobiological Risk Group      | RG1                                |
| Wattage (W)                     | 4                                  |
| Dimmable                        | No                                 |
| IP rating                       | IP54                               |
| Product EAN number              | 5410288863078                      |
|                                 |                                    |