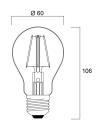

#### **TECHNICAL DRAWINGS**

### PRODUCT OVERVIEW

| Product name                    | ToLEDo Retro Chroma A60 Red E27 SL |
|---------------------------------|------------------------------------|
| Technology                      | LED                                |
| Lamp shape                      | Pear-shape                         |
| Туре                            | LED                                |
| Cap/Base                        | E27                                |
| Lamp finish                     | Clear                              |
| Fixture rating                  | Open                               |
| General application             | SPG                                |
| ETIM Class                      | EC001959                           |
| E-number FI                     | 4741154                            |
| Warranty                        | 2 years                            |
| Luminous flux (Im)              | 80                                 |
| Light colour                    | Red                                |
| Colour Variation Initial (SDCM) | SDCM6                              |
| Photobiological Risk Group      | RG1                                |
| Wattage (W)                     | 4                                  |
| Dimmable                        | No                                 |
| IP rating                       | IP54                               |
| Product EAN number              | 5410288863078                      |
|                                 |                                    |